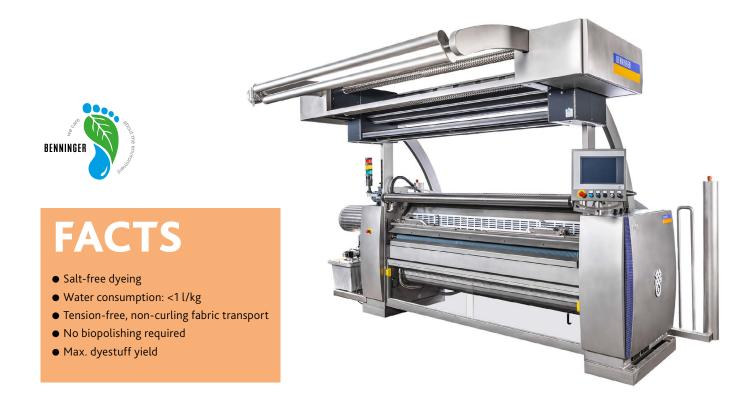

## **Cold-Pad-Batch (CPB) Dyeing Station** for knitted goods

The heart of the CPB dyeing station is the padding mangle with two Küsters S-rolls. It offers improved accessibility through optimised design with compact dimensions and a dyeing trough that swivels downwards and backwards.

Enhanced operator safety is another key feature of the new design. Benninger is the market leader for salt-free dyeing with 100% level dyeing results with no listing or tailing. The S-roll technology creates nip profiles adapted perfectly to the fabric and process requirements.

### **Technical Datasheet**

| Speed (mech.) | 8 - 80 m/min                                                                                                                                                                                                                                                                                                 |
|---------------|--------------------------------------------------------------------------------------------------------------------------------------------------------------------------------------------------------------------------------------------------------------------------------------------------------------|
| Production    | 400 - 1200 kg/h                                                                                                                                                                                                                                                                                              |
| Working width | 1600 - 2400 mm                                                                                                                                                                                                                                                                                               |
| Space         | L = 6 m, W = 6.5 m (2200)                                                                                                                                                                                                                                                                                    |
| Water         | < 1 l/kg                                                                                                                                                                                                                                                                                                     |
| Steam         | 0 kg/kg                                                                                                                                                                                                                                                                                                      |
| Electricity   | 21 kW                                                                                                                                                                                                                                                                                                        |
| Cooling       | integrated                                                                                                                                                                                                                                                                                                   |
| Specialty     | <ul> <li>More than 50 years experience</li> <li>2 original Küsters S-rolls</li> <li>85% world market share</li> <li>Nip &amp; Trough dyeing</li> <li>Automatic cleaning</li> <li>4:1 Dosing or single component dosing</li> <li>Automatic cooling</li> <li>Tensionless winding</li> <li>Salt-free</li> </ul> |