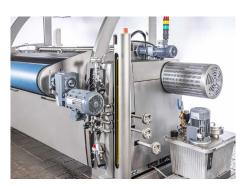

## **Cold-Pad-Batch (CPB) Dyeing Station** for knitted goods

The heart of the CPB dyeing station is the padding mangle with two Küsters S-rolls. It offers improved accessibility through optimised design with compact dimensions and a dyeing trough that swivels downwards and backwards.

Enhanced operator safety is another key feature of the new design. Benninger is the market leader for salt-free dyeing with 100% level dyeing results with no listing or tailing. The S-roll technology creates nip profiles adapted perfectly to the fabric and process requirements.